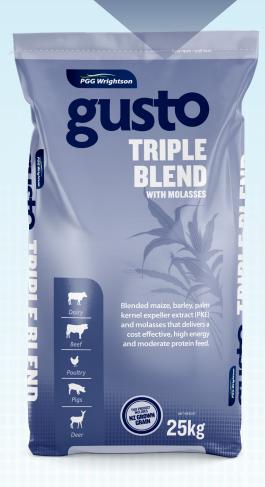

## >> Try Gusto Triple Blend

Blended maize, barley, palm kernel expeller extract (PKE) and molasses that delivers a cost effective, high energy, moderate protein feed.

- A blend of kibbled maize, crushed barley, PKE and molasses
- A cost-effective way to keep growing your young stock over summer
- Comes in 25 kg bags, bulk bags or bulk
- Tastes great calves love it!
- For orders of 1 tonne or more you can add a mineral premix with Bovatec
- Feed 1-2 kg per head per day

## **Ingredients:**

Maize grain, barley grain, palm kernel expeller extract and molasses.